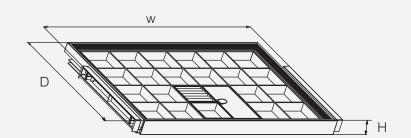

## Product dimension

Product material uses high strength magnesium aluminum alloy frame, strong, durable, width adjustment can reach 15mm; Maximum Load 25KG

- ★600 cabinets. W = 515, D = 476, H = 56
- ★700 cabinets. W = 615, D = 476, H = 56
- $\star$  800 cabinets. W = 715, D = 476, H = 56
- ★900 cabinets. W = 815, D = 476, H = 56