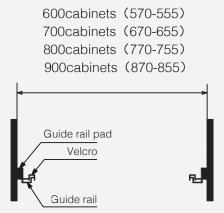

## Product dimension

Product material uses high strength magnesium aluminum alloy frame, strong, durable, width adjustment can reach 15mm; Maximum Load 25KG

- ★600 cabinets. W = 515, D = 476, H = 56
- ★700 cabinets. W = 615, D = 476, H = 56
- $\star$  800 cabinets. W = 715, D = 476, H = 56
- ★900 cabinets. W = 815, D = 476, H = 56

## Installation

1. M4 \* 30 self-tapping screw guide rail pad and guide rail parallel to the two side plate.

2. Cover of the slide rail is arranged on the slide rail pad from top to bottom

3. The frame from the top down on both sides of the slide. Note that the front of the frame should be attached to the front of the slide rail.