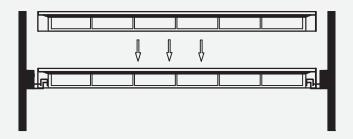

## Installation

1. M4 \* 30 self-tapping screw guide rail pad and guide rail parallel to the two side plate.

2. Cover of the slide rail is arranged on the slide rail pad from top to bottom

3. The frame from the top down on both sides of the slide. Note that the front of the frame should be attached to the front of the slide rail.