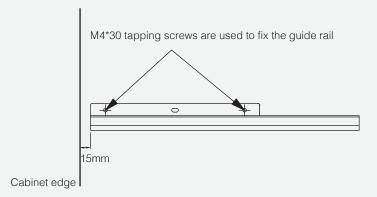

## Installation

1. M4 \* 30 self-tapping screw guide rail pad and guide rail parallel to the two side plate.

2. Cover of the slide rail is arranged on the slide rail pad from top to bottom

3. The frame from the top down on both sides of the slide. Note that the front of the frame should be attached to the front of the slide rail.