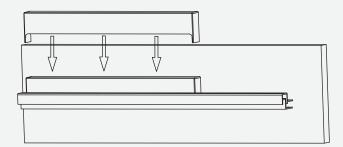

## Installation

1. M4 \* 30 self-tapping screw guide rail pad and guide rail parallel to the two side plate.

2. Cover of the slide rail is arranged on the slide rail pad from top to bottom

3. The frame from the top down on both sides of the slide. Note that the front of the frame should be attached to the front of the slide rail.