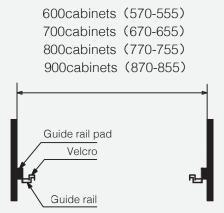

## Product dimension

Product material uses high strength magnesium aluminum alloy frame, strong, durable, width adjustment can reach 15mm; Maximum Load 25KG

- ★600 cabinets. W = 515, D = 476, H = 56
- ★700 cabinets. W = 615, D = 476, H = 56
- $\star$  800 cabinets. W = 715, D = 476, H = 56
- ★900 cabinets. W = 815, D = 476, H = 56

## Installation

1. M4 \* 30 self-tapping screw guide rail pad and guide rail parallel to the two side plate.

2. Cover of the slide rail is arranged on the slide rail pad from top to bottom

3. The frame from the top down on both sides of the slide. Note that the front of the frame should be attached to the front of the slide rail.