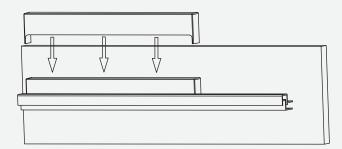

## Installation

1. M4 \* 30 self-tapping screw guide rail pad and guide rail parallel to the two side plate.

2. Cover of the slide rail is arranged on the slide rail pad from top to bottom

3. The frame from the top down on both sides of the slide. Note that the front of the frame should be attached to the front of the slide rail.