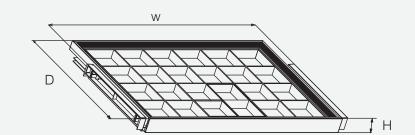

## Product dimension

Product material uses high strength magnesium aluminum alloy frame, strong, durable, width adjustment can reach 15mm; Maximum Load 25KG

- ★600 cabinets. W = 515, D = 476, H = 56
- ★700 cabinets. W = 615, D = 476, H = 56
- $\star$  800 cabinets. W = 715, D = 476, H = 56
- ★900 cabinets. W = 815, D = 476, H = 56