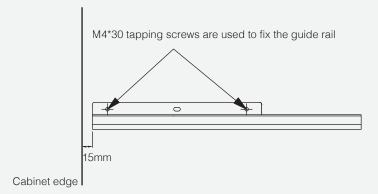

## Installation

1. M4 \* 30 self-tapping screw guide rail pad and guide rail parallel to the two side plate.

2. Cover of the slide rail is arranged on the slide rail pad from top to bottom

3. The frame from the top down on both sides of the slide. Note that the front of the frame should be attached to the front of the slide rail.